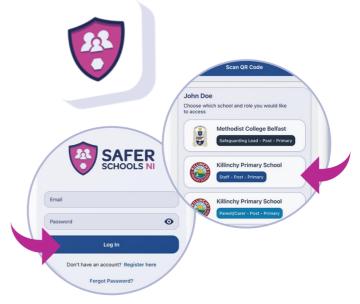

#### Step 1

When you have opened the App, you should input your email address and password that you used to create your account. Once you're ready, click 'Log In'.

### Step 2

When you log in, you will see your chosen school(s) that you have added to your account. Simply click the school that you would like to view!