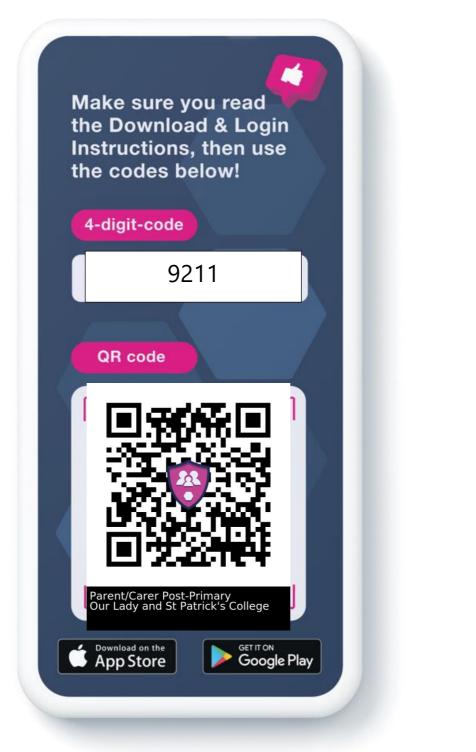

### Step 4

Time to pick your school! To add your school, simply type it in within the search bar and click **'Continue'**.

You will then be asked to input the Entry Code that you have received from your school that is relevant to your role. Type in your code and click **'Submit'**.

You'll be asked to confirm this by clicking **'Continue'**. To scan a QR Code instead of your Entry Code, click **'Scan QR Code'**.

The Safer Schools NI App has been developed by INEQE Safeguarding Group in partnership with the Department of Education 028 9600 5777 saferschoolsni@ineqe.com @SaferSchoolsNI saferschoolsni.co.uk