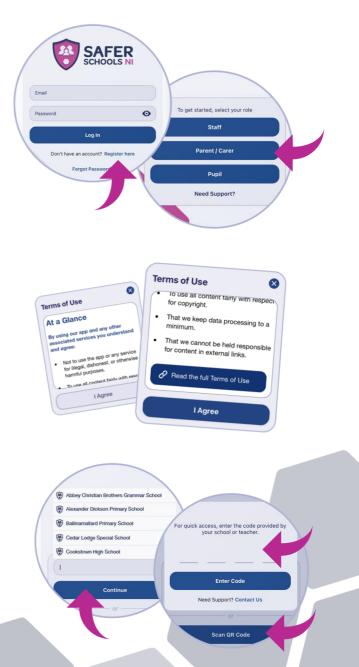

#### Step 1

If you haven't already, please create an account by clicking '**Parent/Carer'** on the login screen of your App.

### Step 2

To create an account, click **'Register here'** and input your full name, email and password you wish to use. You'll also be asked to confirm your password. Once you're ready, click **'Register'** and this will create your account.

#### Step 3

After you register, you will be asked to read and agree to the Terms and Conditions. After reading and scrolling to the bottom, the **'I agree'** button will be available to select.

### Step 4

Time to pick your school! To add your school, simply type it in within the search bar and click **'Continue'**.

You will then be asked to input the Entry Code that you have received from your school that is relevant to your role. Type in your code and click **'Submit'**.

You'll be asked to confirm this by clicking **'Continue'**. To scan a QR Code instead of your Entry Code, click **'Scan QR Code'**.

The Safer Schools NI App has been developed by INEQE Safeguarding Group in partnership with the Department of Education 028 9600 5777 saferschoolsni@ineqe.com @SaferSchoolsNI saferschoolsni.co.uk