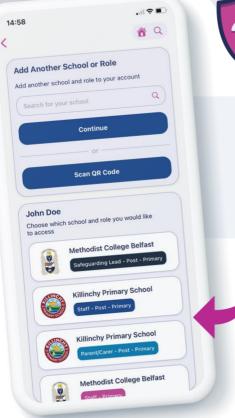

**Top Tip:** Did you know that your App features Multi-School Login? This means that you are a Staff member in one school with a child in another, or if you are a Parent/Carer of children in different schools, you have access to multiple schools without having to log in and out of the App.

#### Step 5

To add another School, simply repeat Step 3! You can also view all of your added schools under your name.